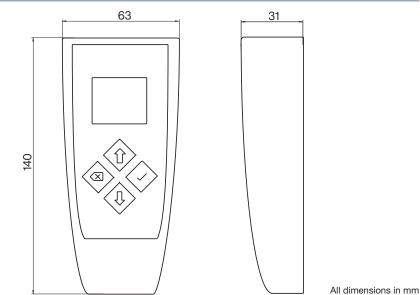

# Dimensions

#### **Technical Data General specifications** infrared Light type **Electrical specifications** Operating voltage U 2x 1,5 V, ALKALINE LR6 / AA included with delivery Approvals and certificates TR CU 020/2011 EAC conformity Ambient conditions -20 ... 60 °C (-4 ... 140 °F) Ambient temperature Mechanical specifications IP54 Degree of protection Material ABS, black Mass 100 g Dimensions 140 mm x 63 mm x 31 mm Suitable series RMS, RAVE Series